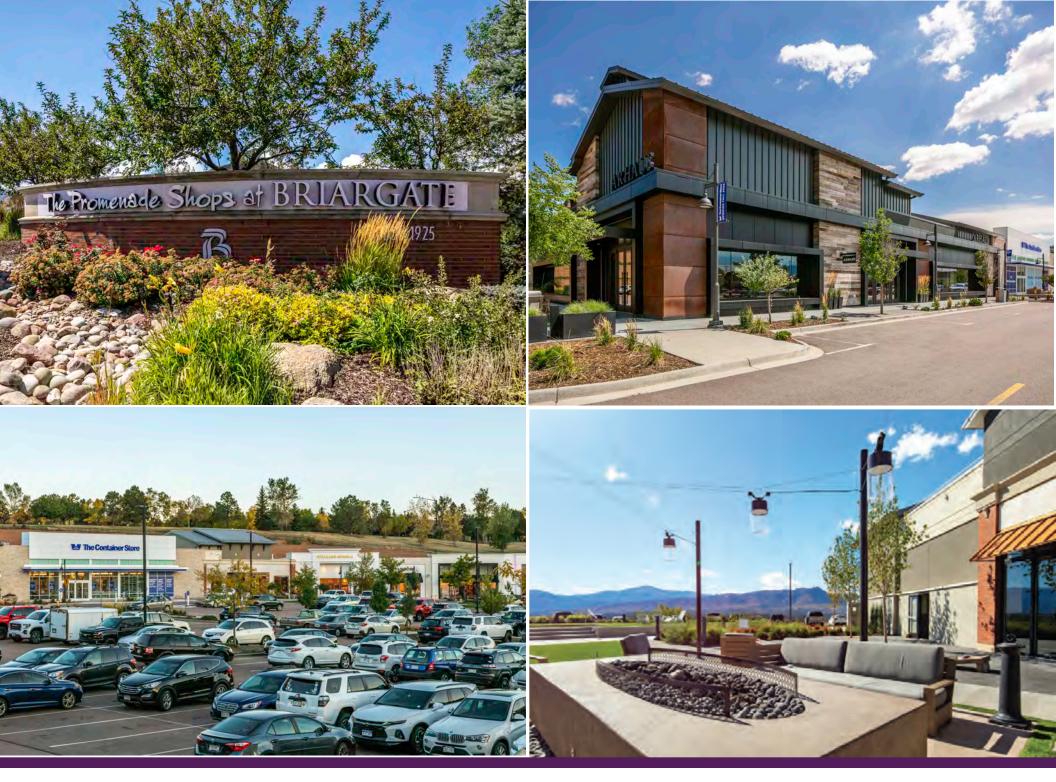

### ONE-STOP SHOPPING DESTINATION TO MEET LIFESTYLE WANTS AND NEEDS

#### LOCATION

Conveniently located off of Briargate Parkway and Interstate 25, The Promenade Shops at Briargate is the true shopping destination to meet your lifestyle needs and wants.

Adjacent to The Promenade Shops at Briargate is a 9,600 acre master planned development with residential neighborhoods, Class A office space, schools, the Pine Creek Golf Course, and the Briargate Business Campus, which is home to fortune 500 companies like T. Rowe Price, Progressive Insurance, and Lockheed Martin.