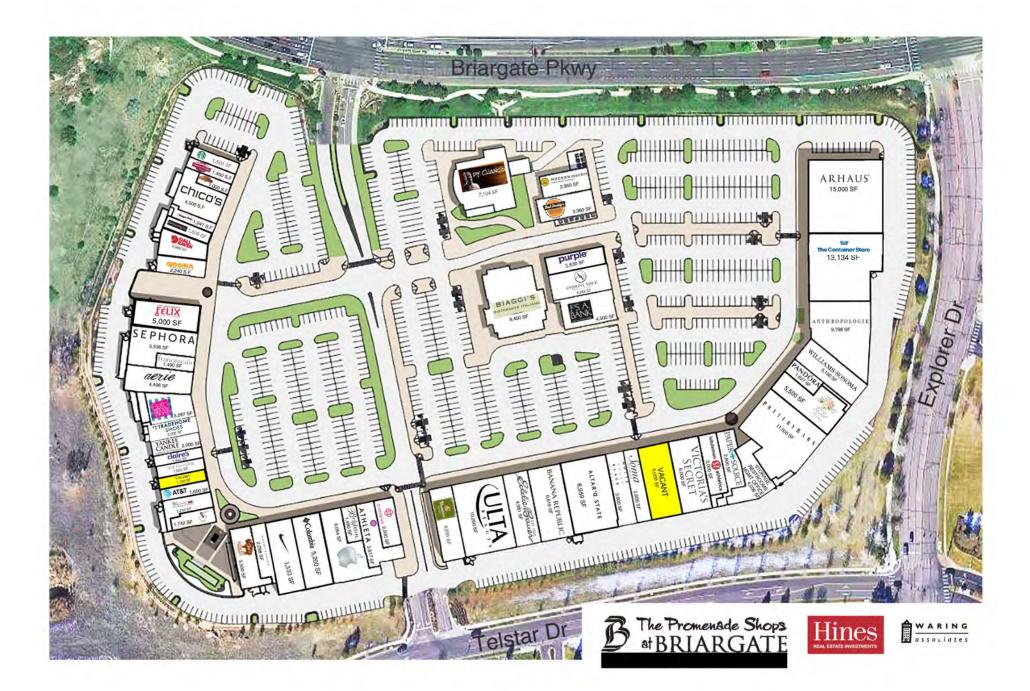

### ONE-STOP SHOPPING DESTINATION TO MEET LIFESTYLE WANTS AND NEEDS

#### LOCATION

Conveniently located off of Briargate Parkway and Interstate 25, The Promenade Shops at Briargate is the true shopping destination to meet your lifestyle needs and wants.

Adjacent to The Promenade Shops at Briargate is a 9,600 acre master planned development with residential neighborhoods, Class A office space, schools, the Pine Creek Golf Course, and the Briargate Business Campus, which is home to fortune 500 companies like T. Rowe Price, Progressive Insurance, and Lockheed Martin.