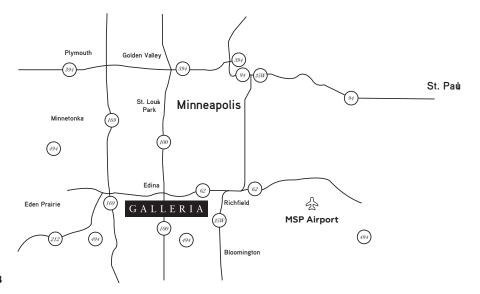

# AN IDEAL LOCATION

130,000+ cars drive by Galleria daily.

FRANCE AVENUE HAS BEEN THE #1 RETAIL DESTINATION FOR OVER 50 YEARS.

Galleria is surrounded by the area's highest net-worth zip codes.

Adjacent to The Westin Edina Galleria Hotel, which has the highest ADR in the market.