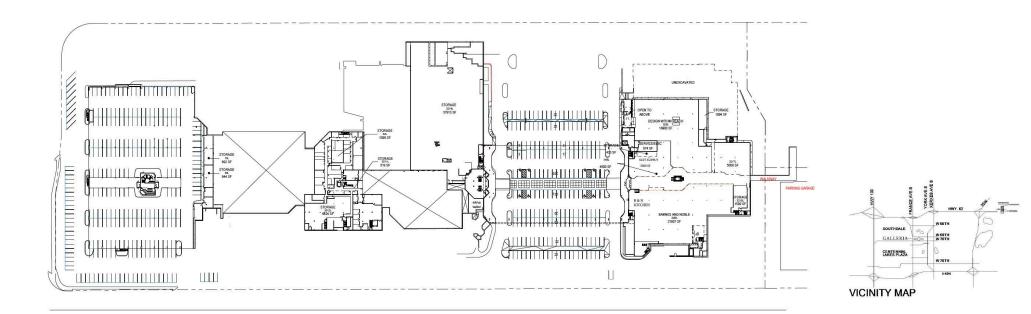

-7981 |
| 200 | Westin Edina Galleria, The | 952-567-5000 |
| 40  | Williams-Sonoma            | 952-285-1338 |
|     |                            |              |



Our concierge area, located between Vineyard Vines and Pumpz, offers store and general information as well as stroller and wheelchair check out. Galleria also offers family restrooms and nursing lounges. Restrooms and family rooms are located on both sides of the shopping center.

- The east restrooms/family rooms are located by lululemon.
- The central restrooms are located on the lower level. Take the elevator by Pumpz to access.
- The west restrooms/family rooms are located by Pottery Barn Kids.

🖂 POST BOX

STAIRS

RESTROOMS/FAMILY ROOMS

#### KEY

- ELEVATORS
- → ENTRANCES
- GC GALLERIA CONCIERGE



#### LEASING PLAN







#### GALLERIAEDINA.COM

#### GALLERIAEDINA



**C O N T A C T** 

JENNIFER SMITH JENNIFER.SMITH@HINES.COM 0:952.915.8489 C:612.916.4916