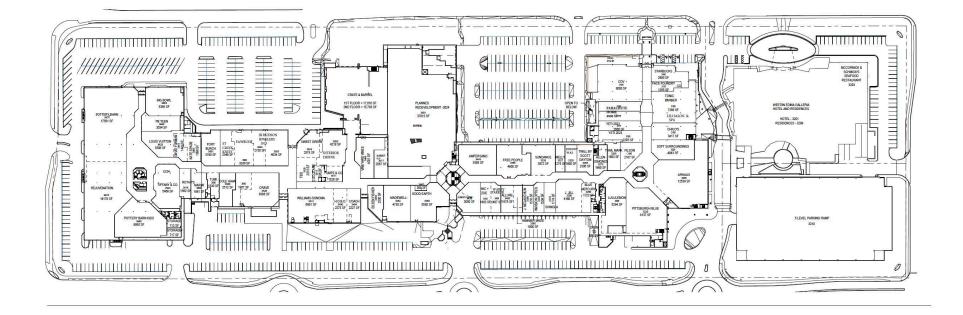

### STORE DIRECTORY

| 87  | Allen Edmonds                | 612-851-2285 |
|-----|------------------------------|--------------|
| 70  | Allure Intimate Apparel      | 952-920-1111 |
| 69  | Ampersand                    | 952-920-2118 |
| 102 | Arhaus Furniture             | 952-920-0463 |
| 92  | Bachman's Floral             | 952-922-8910 |
| 103 | Barnes & Noble               | 952-920-2124 |
| 104 | Barnes & Noble Café          | 952-929-4366 |
| 17  | Big Bowl                     | 952-928-7888 |
| 86  | Bluemercury                  | 952-922-1100 |
| 100 | Chico's                      | 952-253-0560 |
| 48  | Coach                        | 952-925-5225 |
| 30  | Cole Haan                    | 952-920-9377 |
| 96  | CōV Edina                    | 952-999-4011 |
| 53  | Crate & Barrel               | 952-920-2300 |
| 36  | CRAVE                        | 952-697-6000 |
| 25  | David Yurman                 | 952-920-9331 |
| 105 | Design Within Reach          | 952-920-0225 |
| 50  | Eileen Fisher                | 952-929-0469 |
| 110 | Elina's Tailoring and Design | 612-396-7035 |
| 98  | Face Foundrié                | 855-959-3223 |
| 33  | Fawbush's                    | 952-922-5717 |
| 91  | Filson                       | 612-338-5506 |
| 71  | Free People                  | 952-920-1041 |
| GC  | Galleria Concierge           | 952-925-4321 |
| 60  | Good Earth                   | 952-925-1001 |
| 72  | Hammer Made                  | 952-681-2534 |
| 46  | H.O.B.O.                     | 952-926-3034 |
| 49  | Interior Define              | 872-802-4119 |
| 76  | InVision Optical             | 952-920-5458 |
| 80  | J. Jill                      | 952-926-6533 |
| 74  | J. McLaughlin                | 952-582-1526 |
| 64  | Jaxen Grey                   | 952-219-7289 |
| 83  | Johnny Was                   | 612-421-7174 |
| 27  | kate spade new york          | 952-920-9950 |
| 37  | Legacy Toys                  | 952-955-6938 |
| 99B | Lili Salon Spa               | 952-224-3300 |
| 43  | L 'Occitane                  | 952-926-0126 |
| 23  | Louis Vuitton                | 952-920-8000 |
| 88  | Lululemon                    | 952-900-7298 |
| 54  | Madewell                     | 320-299-2375 |
| 26  | Marmi                        | 952-920-0350 |
| 81  | Melly                        | 952-929-9252 |
| 66  | NIC + ZOE                    | 508-907-6234 |
| 94  | Parachute                    | 612-445-3680 |

| 41  | Peloton                    | 952-260-4592 |
|-----|----------------------------|--------------|
| 90  | Pittsburgh Blue            | 952-567-2700 |
| 11  | Pottery Barn               | 952-925-1610 |
| 16  | Pottery Barn Kids          | 952-848-8705 |
| 19  | PB Teen                    | 952-929-1205 |
| 45  | Pumpz                      | 952-926-2252 |
| 10  | Rejuvenation               | 952-285-6865 |
| 24  | Rothy's                    | 952-600-7371 |
| 63  | Rypen                      | 800-560-0554 |
| 78  | Shinola                    | 612-338-5493 |
| 101 | Soft Surroundings          | 952-562-0990 |
| 97  | Starbucks                  | 952-924-0344 |
| 31  | St. Croix                  | 612-339-0128 |
| 107 | Suitsupply                 | 952-213-2599 |
| 77  | Sundance                   | 952-920-0533 |
| 47  | sweetgreen                 | 952-900-2800 |
| 61  | Sweet Ivy                  | 952-456-6598 |
| 20  | Tiffany & Co.              | 952-922-0066 |
| 99A | Tonic Barber               | 952-224-0059 |
| 29  | Tory Burch                 | 952-929-0020 |
| 89  | Trail Mark                 | 952-929-1950 |
| 28  | Tumi                       | 952-920-0682 |
| 85  | Twill                      | 952-922-2711 |
| 55  | Vineyard Vines             | 952-929-9831 |
| 68  | Warby Parker               | 952-314-7981 |
| 200 | Westin Edina Galleria, The | 952-567-5000 |
| 40  | Williams-Sonoma            | 952-285-1338 |
|     |                            |              |

Our concierge area, located between Vineyard Vines and Pumpz, offers store and general information as well as stroller and wheelchair check out. Galleria also offers family restrooms and nursing lounges. Restrooms and family rooms are located on both sides of the shopping center.

- The east restrooms/family rooms are located by lululemon.
- The central restrooms are located on the lower level. Take the elevator by Pumpz to access.
- The west restrooms/family rooms are located by Pottery Barn Kids.

🖂 POST BOX

STAIRS

RESTROOMS/FAMILY ROOMS

#### KEY

- ELEVATORS
- → ENTRANCES
- GC GALLERIA CONCIERGE

#### LEASING PLAN