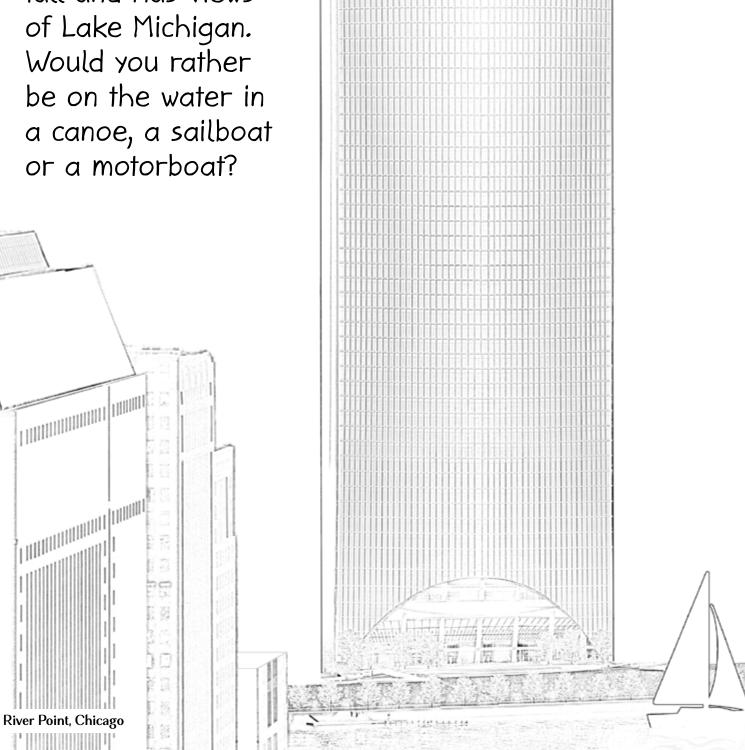

lived in London in the 1800s and this street was named after her. Can you speak with a British accent?

was a nice place to put a building. This one is 52 stories tall and has views of Lake Michigan. Would you rather be on the water in a canoe, a sailboat or a motorboat?