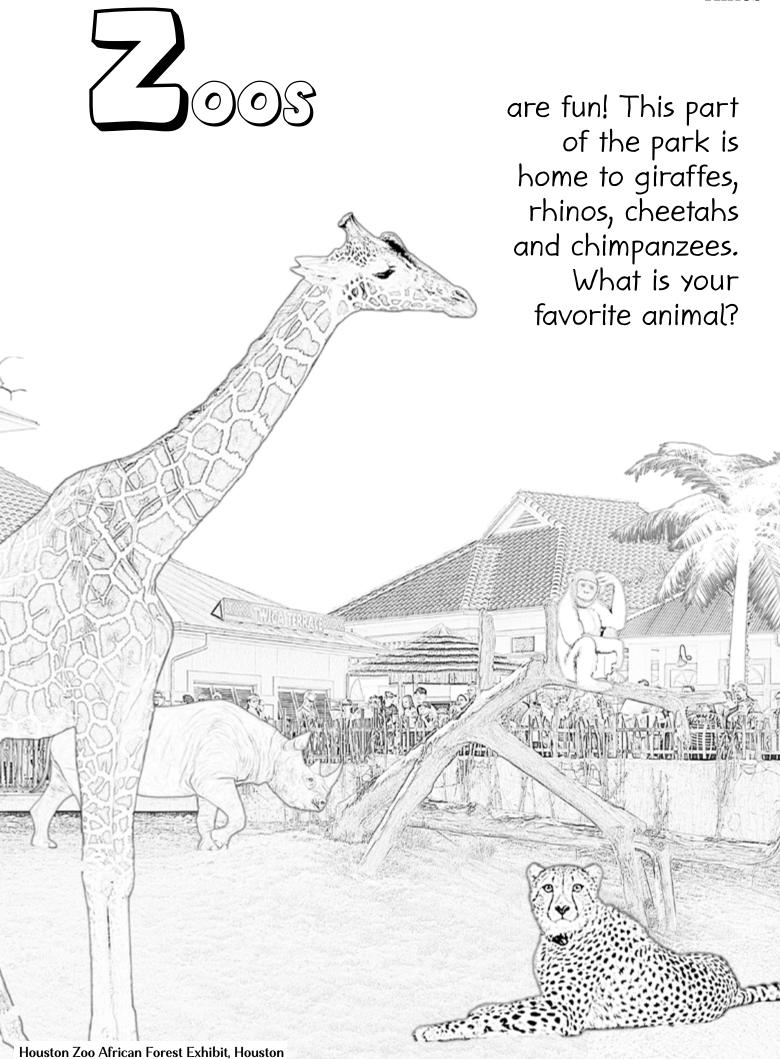

for wood. This building is special because it's made from wood, not steel. What are your favorite things made of wood?





is a college where you go after high school. This college stadium can seat 50,000 people for a sporting event. What is your favorite game?





## 11,000 GALLONS OF



per minute flow down this wall. This outdoor sculpture is one of the things people most like to take their picture in front of. Do you like taking selfies?



Gerald D. Hines Waterwall Park, Houston



are pictures of the inside of your body. This building was built for doctors' offices to help people feel better. What do you think the two spires on the top look like? St Luke's Medical Tower, Houston





is a fancy brand of clothing.

This is one of their stores.

What are the initials of your name?