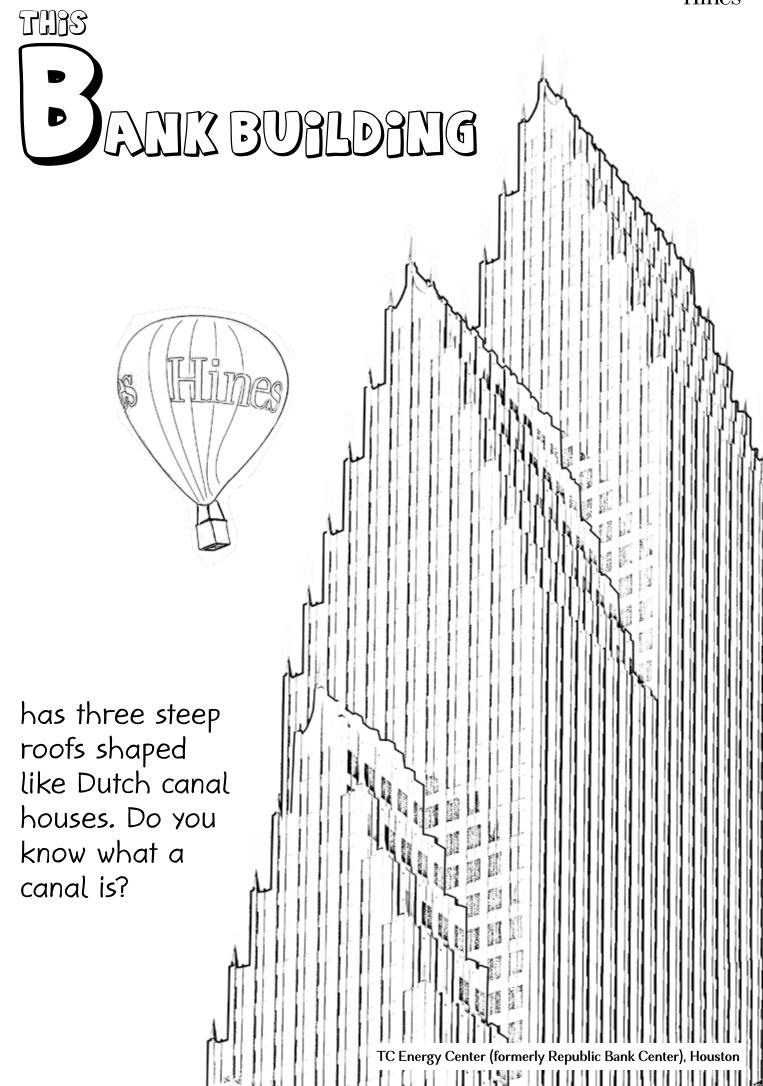

## DUSTRIAL

warehouses have big trucks coming and going every day. This warehouse stores corn before it is sent out to be sold at stores. What is your favorite food?

of Houston's most famous buildings, this concrete tower has a 285-foot antenna on the top. What is the tallest place you've ever been?