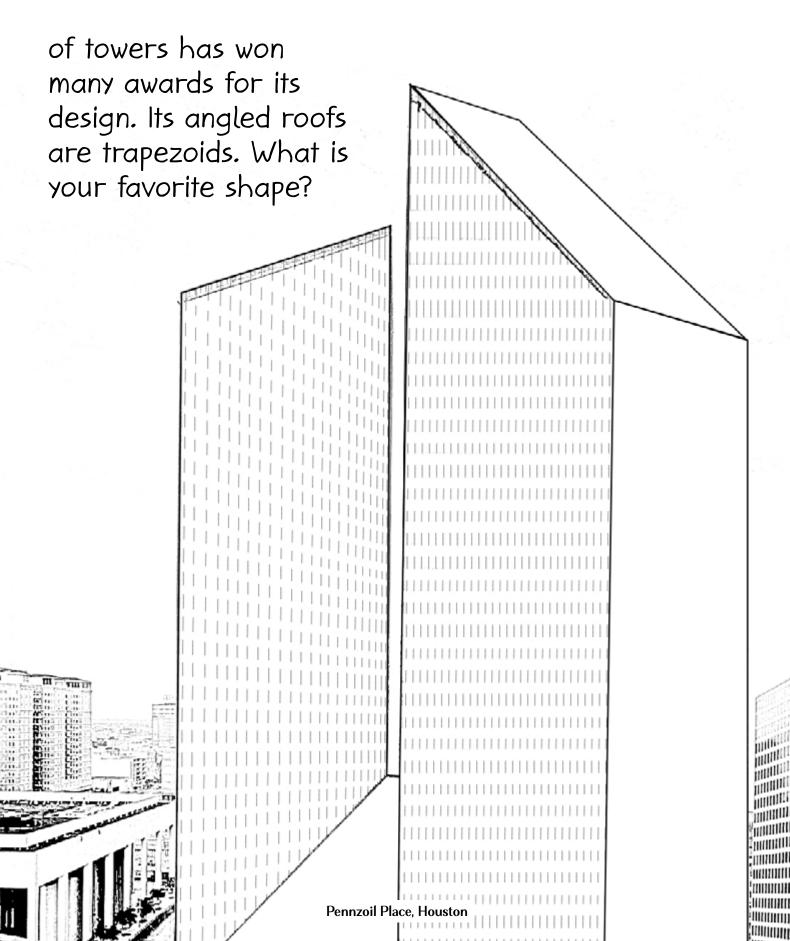

is a special building with lots of triangles, instead of rectangles and squares like other towers. How many triangles can you count?