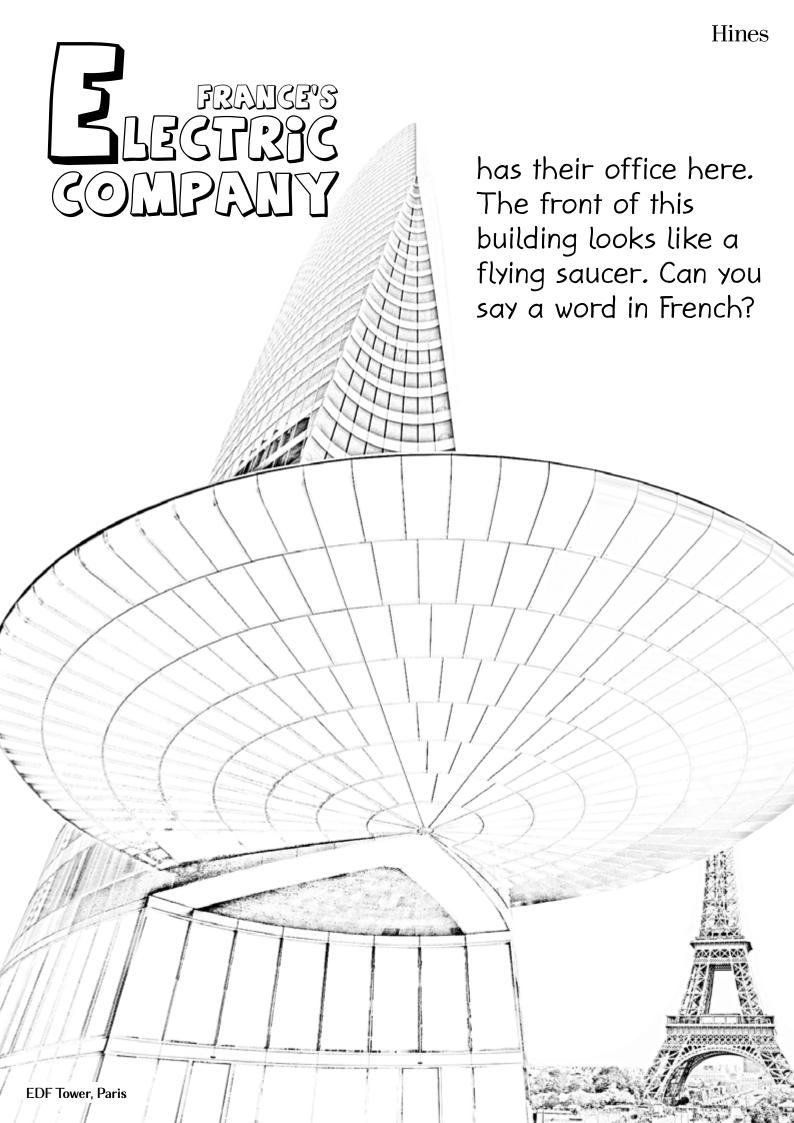

is a special building with lots of triangles, instead of rectangles and squares like other towers. How many triangles can you count?