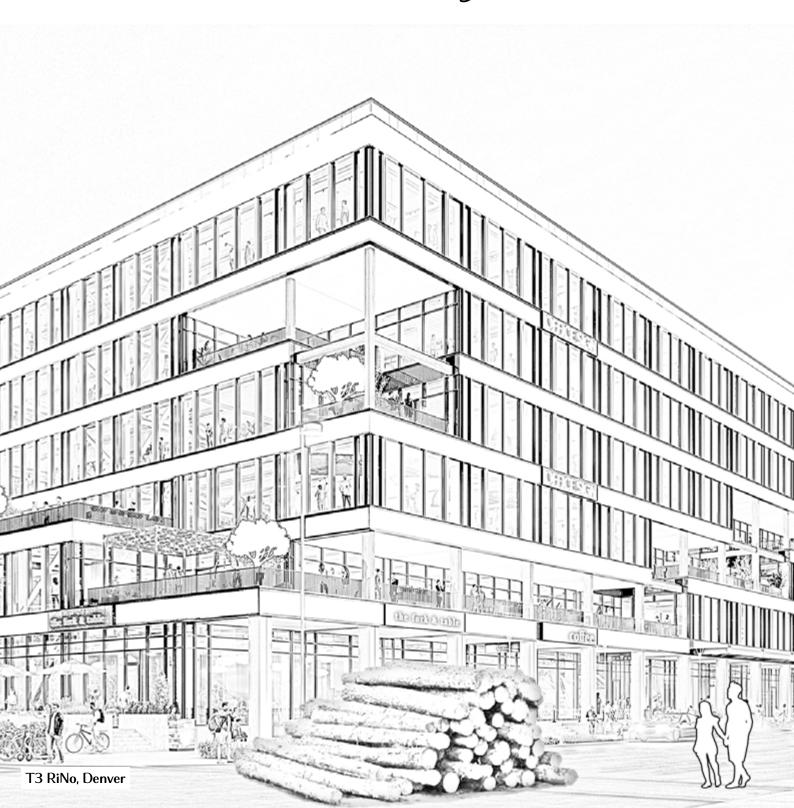

from every direction, this is the tallest place in San Francisco and is as tall as the length of three football fields. How tall are you?

is another word for wood. This building is special because it's made from wood, not steel. What are your favorite things made of wood?