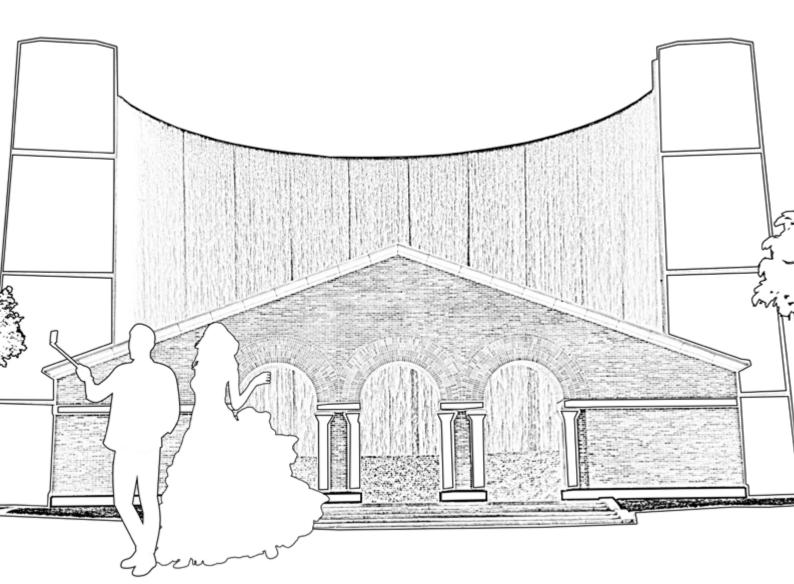

## 11,000 GALLONS OF

per minute flow down this wall. This outdoor sculpture is one of the things people most like to take their picture in front of. Do you like taking selfies?

Gerald D. Hines Waterwall Park, Houston