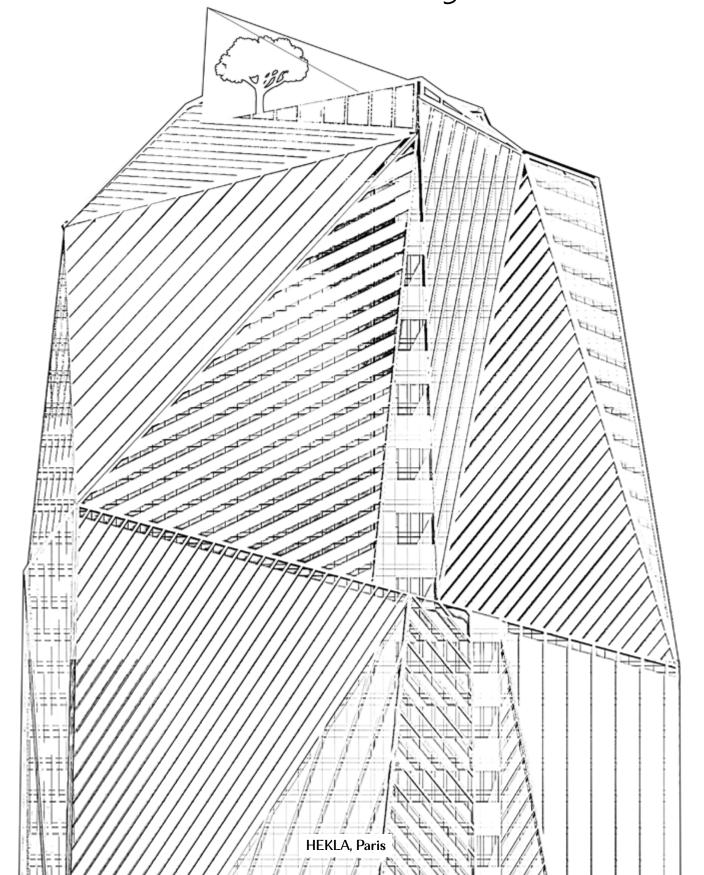

is a special building with lots of triangles, instead of rectangles and squares like other towers. How many triangles can you count?