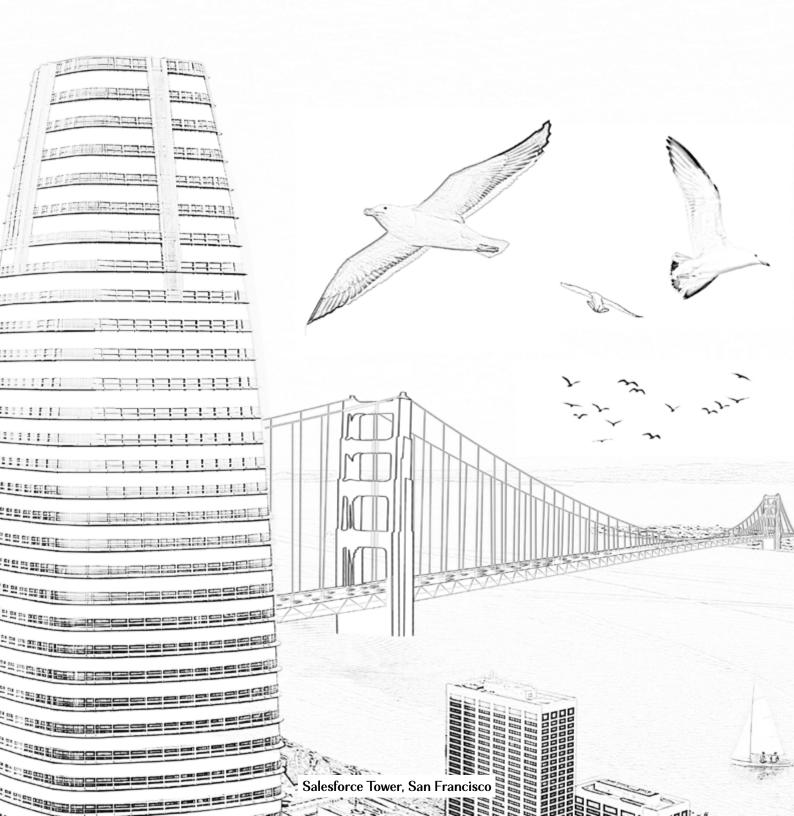

from every direction, this is the tallest place in San Francisco and is as tall as the length of three football fields. How tall are you?

is another word for wood. This building is special because it's made from wood, not steel. What are your favorite things made of wood?