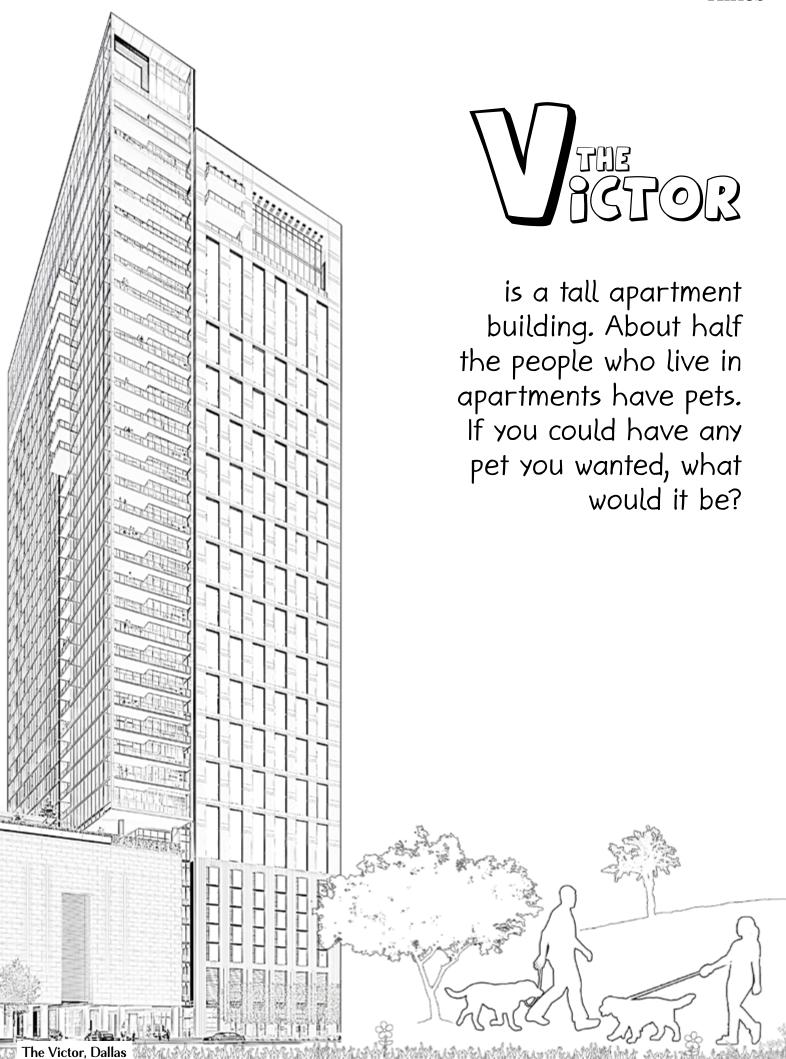

tower has a 285-foot antenna on the top. What is the tallest place you've ever been?









lived in London in the 1800s and this street was named after her. Can you speak with a British accent?





was a nice place to put a building. This one is 52 stories tall and has views of Lake Michigan. Would you rather be on the water in a canoe, a sailboat or a motorboat?





from every direction, this is the tallest place in San Francisco and is as tall as the length of three football fields. How tall are you?





is another word for wood. This building is special because it's made from wood, not steel. What are your favorite things made of wood?





is a college where you go after high school. This college stadium can seat 50,000 people for a sporting event. What is your favorite game?





## 11,000 GALLONS OF



per minute flow down this wall. This outdoor sculpture is one of the things people most like to take their picture in front of. Do you like taking selfies?



Gerald D. Hines Waterwall Park, Houston



are pictures of the inside of your body. This building was built for doctors' offices to help people feel better. What do you think the two spires on the top look like? St Luke's Medical Tower, Houston





is a fancy brand of clothing.

This is one of their stores.

What are the initials of your name?