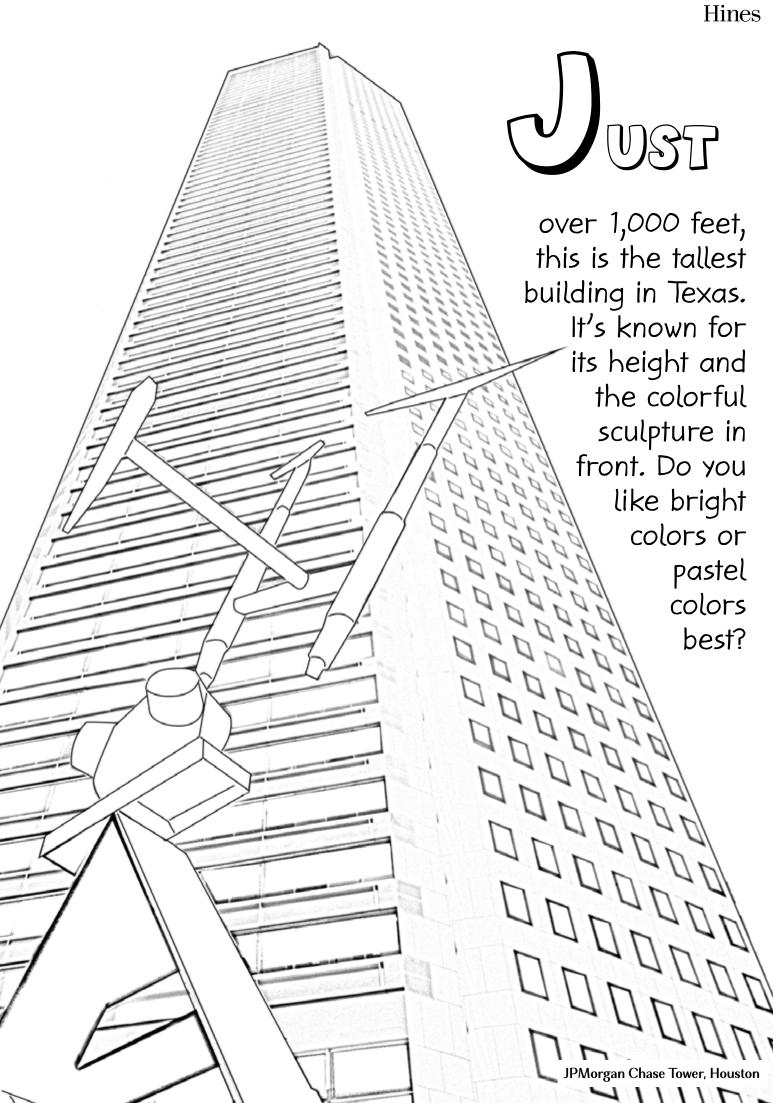

## DUSTRIAL

warehouses have big trucks coming and going every day. This warehouse stores corn before it is sent out to be sold at stores. What is your favorite food?

of Houston's most famous buildings, this concrete tower has a 285-foot antenna on the top. What is the tallest place you've ever been?