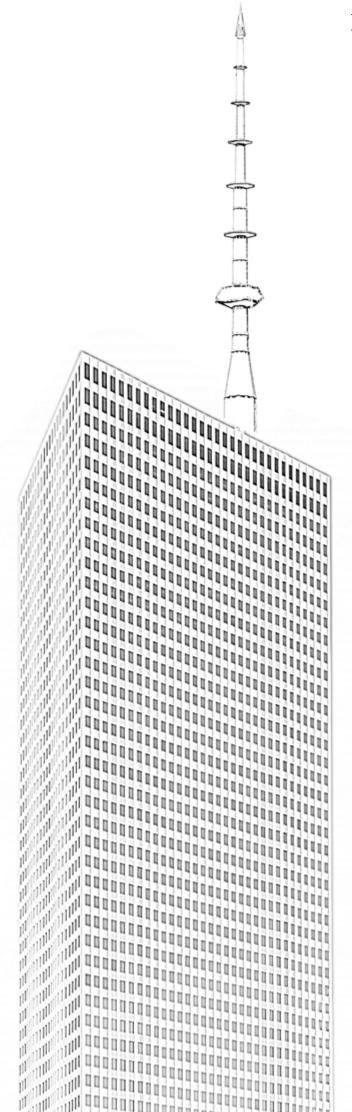

## DUSTRIAL

warehouses have big trucks coming and going every day. This warehouse stores corn before it is sent out to be sold at stores. What is your favorite food?

of Houston's most famous buildings, this concrete tower has a 285-foot antenna on the top. What is the tallest place you've ever been?