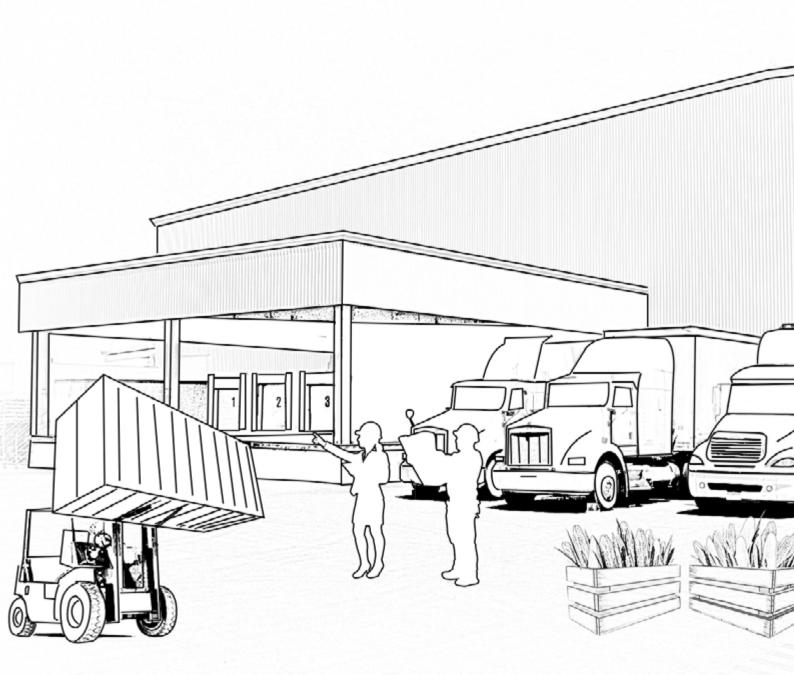

## DUSTRIAL

warehouses have big trucks coming and going every day. This warehouse stores corn before it is sent out to be sold at stores. What is your favorite food?

of Houston's most famous buildings, this concrete tower has a 285-foot antenna on the top. What is the tallest place you've ever been?