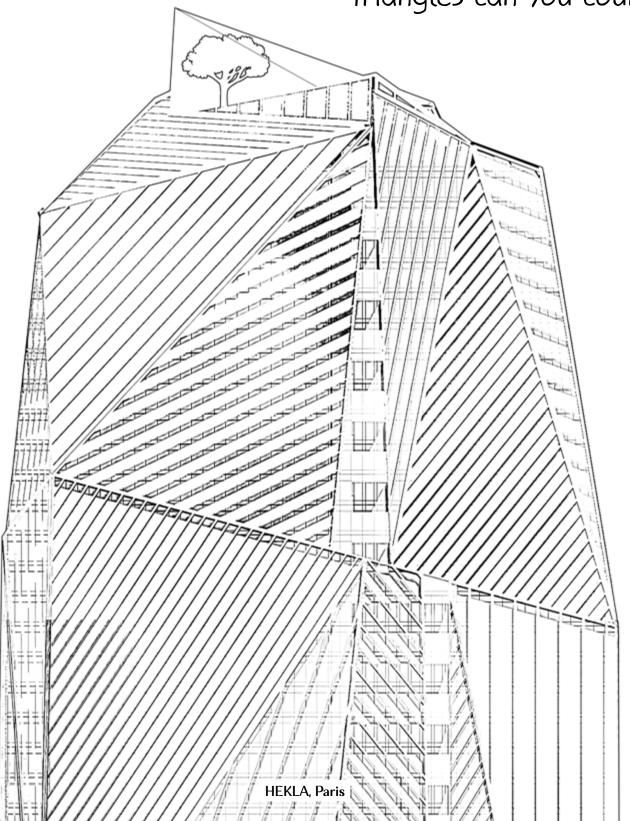

# N EKLA

is a special building with lots of triangles, instead of rectangles and squares like other towers. How many triangles can you count?

DIDUSTRAL

Hines

warehouses have big trucks coming and going every day. This warehouse stores corn before it is sent out to be sold at stores. What is your favorite food?