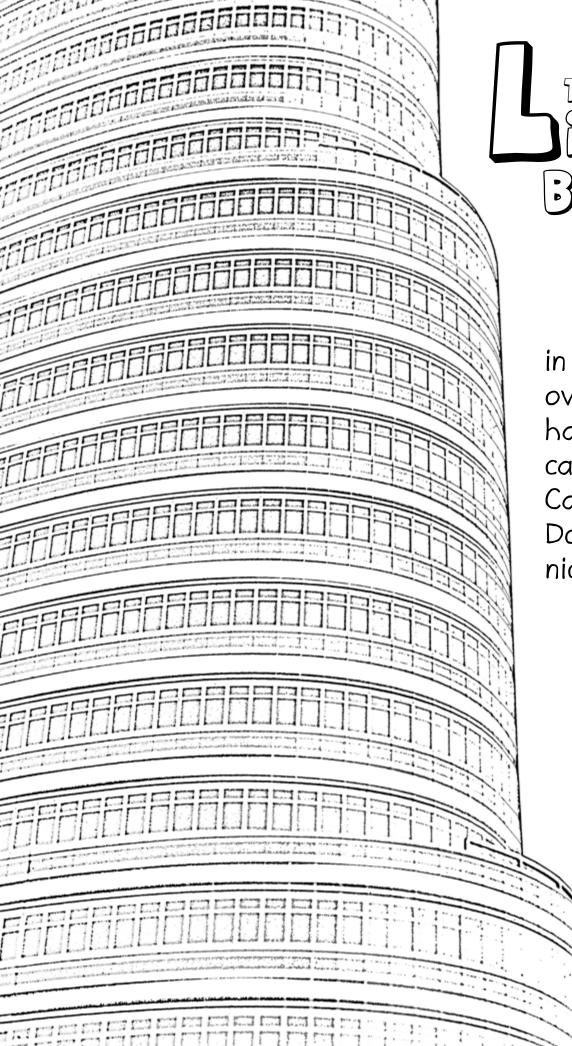

### THE PPSTPSK DUBLDBNG

in New York is oval-shaped and has also been called the Wedding Cake building. Do you have a nickname too?

博物<sup>馆</sup>

is next door to this building which sits in a park in Shanghai. What is your favorite kind of museum?