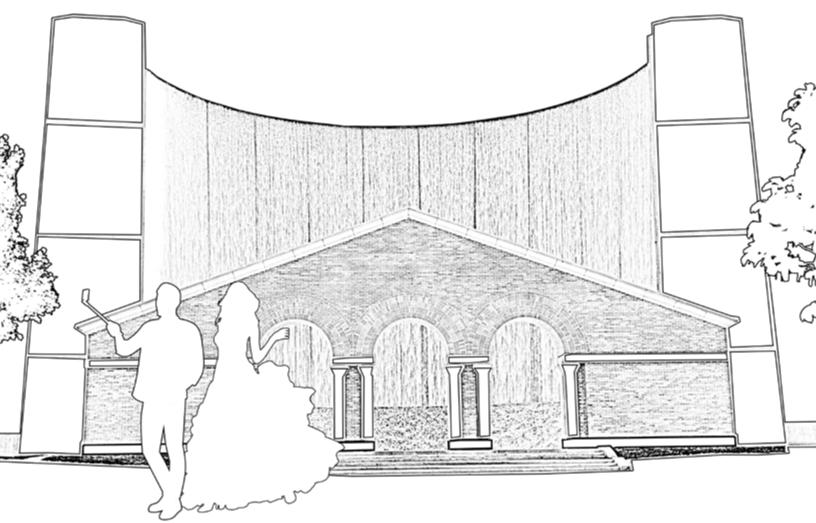

### 11,000 GALLONS OF MUSICAL

per minute flow down this wall. This outdoor sculpture is one of the things people most like to take their picture in front of. Do you like taking selfies?

Gerald D. Hines Waterwall Park, Houston