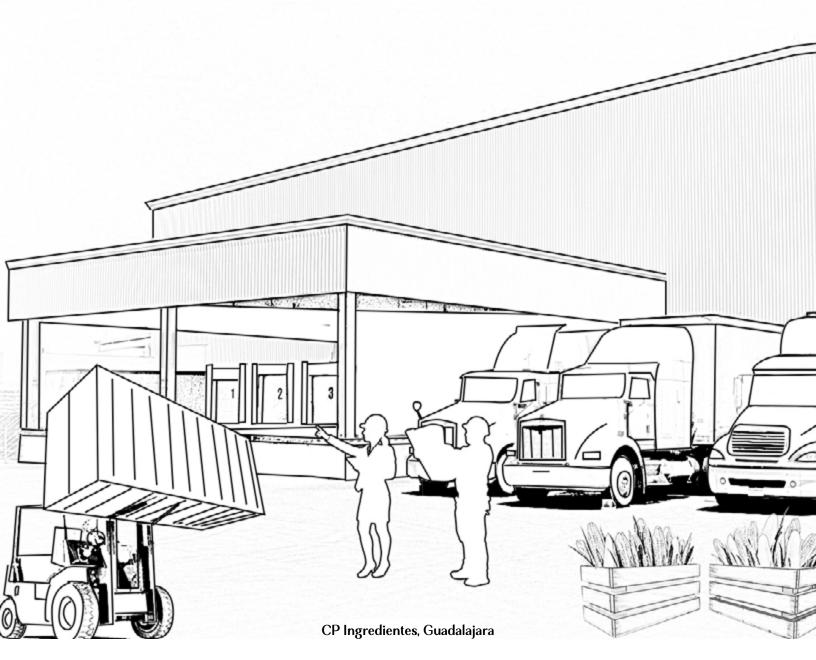

# N EKLA

is a special building with lots of triangles, instead of rectangles and squares like other towers. How many triangles can you count?

DIDUSTRAL

Hines

warehouses have big trucks coming and going every day. This warehouse stores corn before it is sent out to be sold at stores. What is your favorite food?