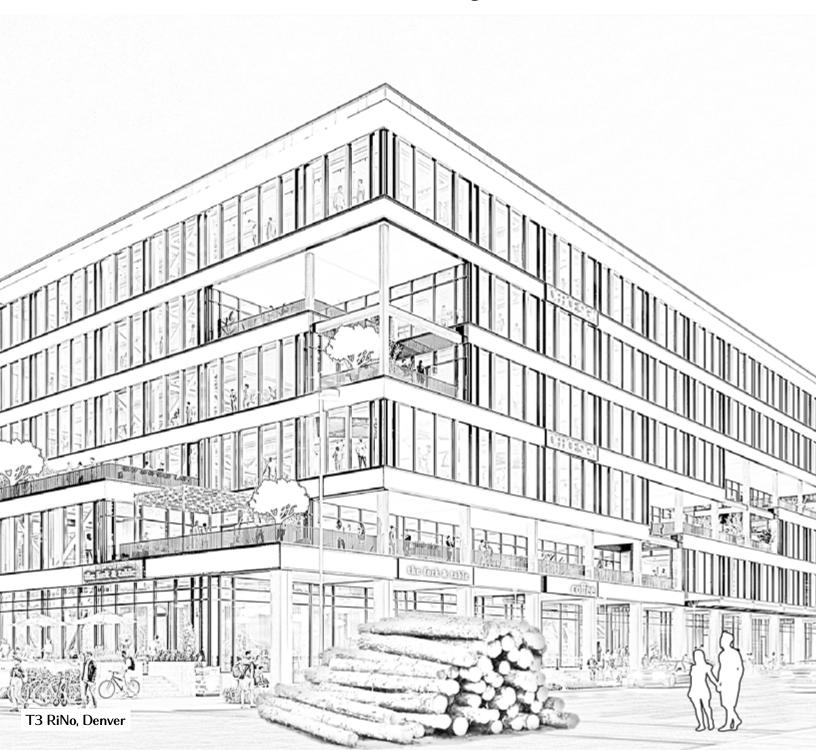

is another word for wood. This building is special because it's made from wood, not steel. What are your favorite things made of wood?

is a college where you go after high school. This college stadium can seat 50,000 people for a sporting event. What is your favorite game?