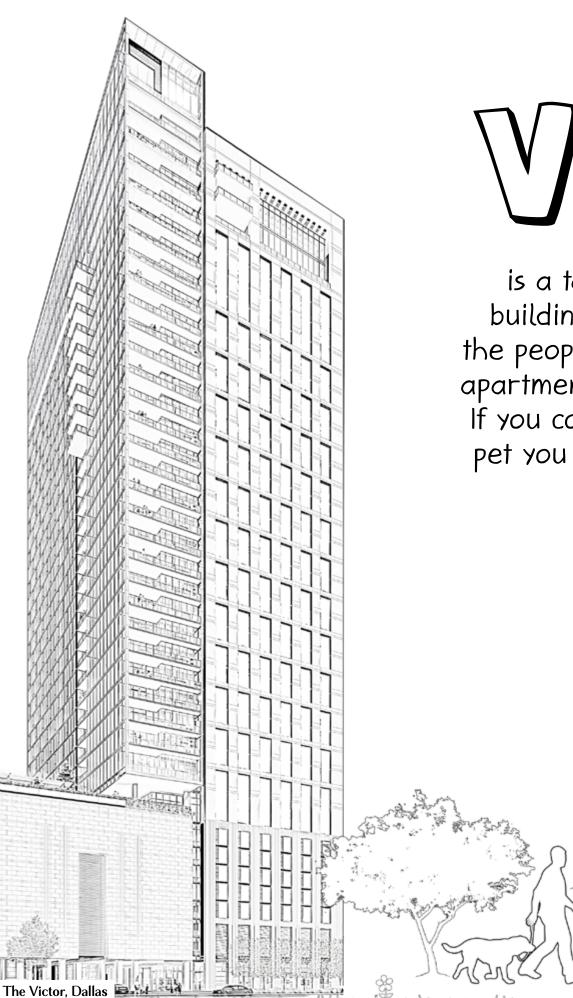

is a tall apartment building. About half the people who live in apartments have pets. If you could have any pet you wanted, what would it be?